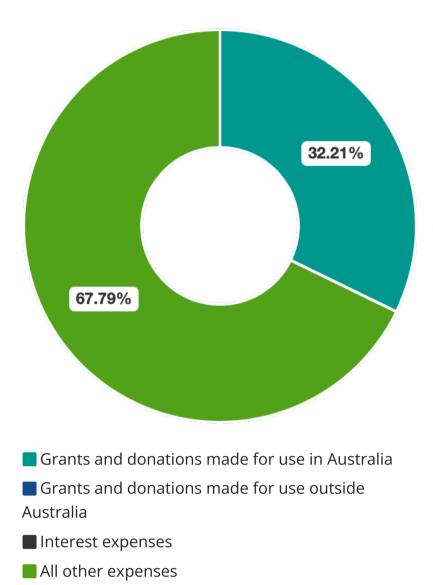

p Shop/recource centre



### **States:** New South Wales **Countries:** Australia

Using the information on the Register

### Information on the Charity Register has been provided to the ACNC by charities. If information is not shown, this may be because it has not yet been provided. The

ACNC may also approve information be withheld from the Charity Register in certain circumstances. Read more about information on the Charity Register.



Careers

Print charity details

**Total revenue**: \$96,434.00

Revenue

Financial information from the latest AIS.

Financial overview

48.34% 51.66%

Revenue from Government Other Revenue Revenue from Donations and Bequests Revenue from Goods or Services Revenue from Investments

### **Total expenses**: \$103,900.00

Employee expenses

**Expenses**